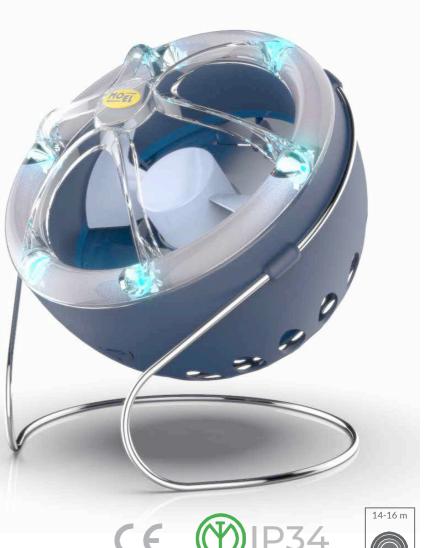

MOONLED INDOOR & OUTDOOR SUCTION INSECT TRAP USES 6 UV-A LED WITH AN EMISSION OF 365 NM WHICH ARE ABLE TO ATTRACT FLYING INSECTS UP TO 6 METERS DISTANCE.

THE ADVANTAGE OF AN ENERGY CONSUMPTION OF 4 WATTS ONLY. THE FLYING INSECTS ARE SUCKED IN BY THE FAN AND ARE TRAPPED INTO A DRAWER, WHICH CLOSES AUTOMATICALLY WHEN THE APPLIANCE IS TURNED OFF. THE DRAWER CAN EVENTUALLY BE EASILY REMOVED, EMPTIED AND

## 280 mm 250 mm 251 mm

ONLY 6 LED UV-A RANGE OF ACTION: 7 LINEAR m LED MADE IN ITALY

#### **TECHNICAL** 3688B **FEATURES** Dimensions 250 x 251 x 280 mm 1,27 kg Weight 100-240V ~ 50-60 Hz **Power Supply** 9 W Power 4.5 W Power Motore Velocità motore 1200 rpm 6 x 365nm LED Lamp Lamp life 30.000h Range of action 14/16 m Bodywork ABS **Insulating Class EAN Code** 8010114368820