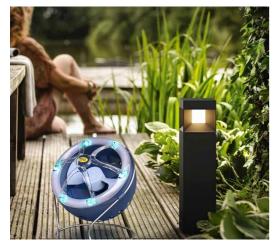

THE UNIQUE AND ORIGINAL DESIGN IS COMBINED WITH A GREAT STURDINESS OF THE STRUCTURE AND WITH THE POSSIBILITY OF OUTDOORS SAFE POSITIONING (TERRACES, SWIMMING POOLS, GARDENS, ...) THANKS TO THE IP34 WATERPROOF CERTIFICATION.

### INDOOR & OUTDOOR